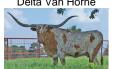

## SHINING SYMBOL'S SS

04/13/2014 Date of Birth: Registration 1: CI293472

Sale Price:

SCOTT SIMMONS Breeder: Owner: SCOTT SIMMONS

WOW WOW WOW what a family to come from. This is one of our best animals. If you want big horned big body breeding or a herd center piece to work from here she is. Her dam is climbing towards 90" and she is over 85" now.

85.1250 on 12/19/2020 TTT:

VAN HORNE TEXA (21)

SHINING SYMBOL'S SS

DOUBLE THE SYMBOLS SS

Courtesy of Square1 Media

TEXANA VAN HORNE

**DRAG IRON** 

AWESOME SYMBOL