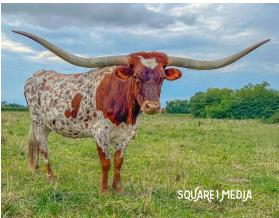

## SHINING SYMBOL'S SS

04/13/2014 Date of Birth: Registration 1: CI293472

Sale Price:

SCOTT SIMMONS Breeder: Owner: SCOTT SIMMONS

WOW WOW WOW what a family to come from. This is one of our best animals. If you want big horned big body breeding or a herd center piece to work from here she is. Her dam is climbing towards 90" and she is over 85" now.

85.1250 on 12/19/2020 TTT:

VAN HORNE TEXA (21)

SHINING SYMBOL'S SS

DOUBLE THE SYMBOLS SS

Courtesy of Square1 Media

TEXANA VAN HORNE

**DRAG IRON** 

AWESOME SYMBOL